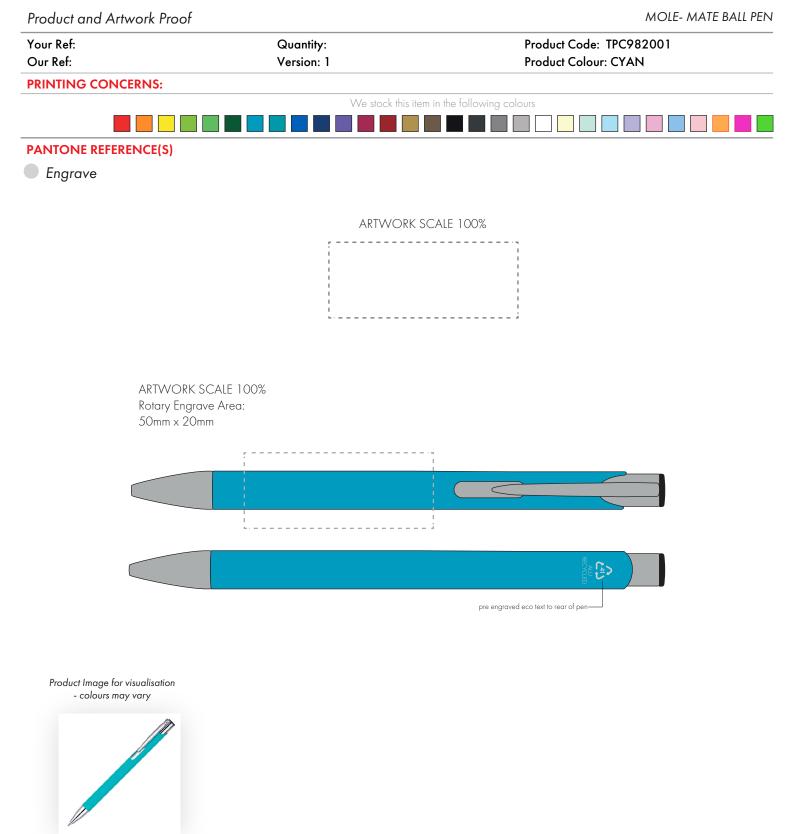

The dashed line is to demonstrate print area and will not appear on your printed item

- 1. Your order will not go in to print and production time cannot be confirmed, unless artwork has been approved via the online system.
- 2. Once printed, artwork cannot be amended, mistakes must be rectified at visual stage.
- 3. Claims for faulty goods will be honoured, only if the goods are returned to us. We will not issue credits/refunds for items that have been distributed. Please ensure that goods are satisfactory before distribution
- 4. We are not responsible for delays during transit.